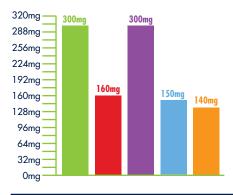

#### PRODUCT COMPARISON

Pickle-Ice Serving Size: 2oz

Gatorade Thirst Quencher
Serving Size: 12oz

Gatorade Endurance
Serving Size: 12oz

Powerade Serving Size: 12oz

All-Sport Serving Size: 20oz

## SODIUM PER SERVING