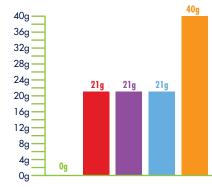

esium can be lost during intense workouts leading to muscle cramps and dehydration. Pickle-Ice helps replace these minerals and promotes a balanced body.

## **ELECTROLYTES IN PICKLE-ICE**

- Sodium Maintains fluid balance
- Potassium Prevents cramping
- Calcium Regulates muscle contractions & heart rhythm
- Magnesium Relaxes muscles

### WHY ELECTROLYTE ENHANCED?

- Helps prevent and alleviate muscle cramps
- Replenishes important minerals in your body
- Supports quick rehydration
- Regulates fluid balance in your body

#### PRODUCT COMPARISON

Pickle-Ice Serving Size: 2oz

Gatorade Thirst Quencher
Serving Size: 12oz

Gatorade Endurance
Serving Size: 12oz

Powerade Serving Size: 12oz

All-Sport Serving Size: 20oz

## SODIUM PER SERVING



## POTASSIUM PER SERVING



## SUGAR PER SERVING















REFRESH REHYDRATE
WITH PICKLE-ICE