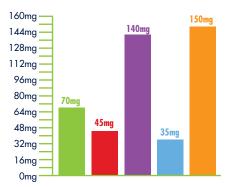

#### PRODUCT COMPARISON

Pickle-Ice Serving Size: 2oz

Gatorade Thirst Quencher
Serving Size: 12oz

Gatorade Endurance
Serving Size: 12oz

Powerade Serving Size: 12oz

All-Sport Serving Size: 20oz

## POTASSIUM PER SERVING